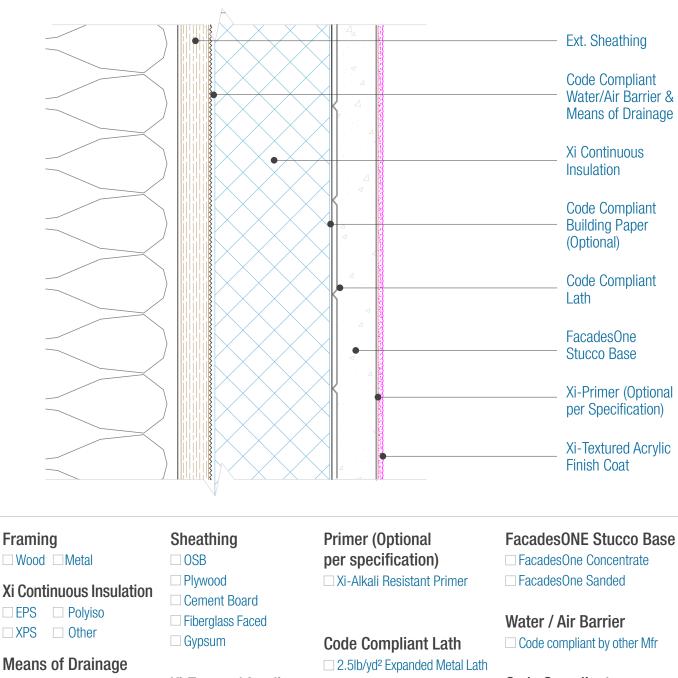

## FacadesOne Xi-Series Assembly Assembly Overview

Date. 06-15-2020 | Detail. F1XI.I.3 v1

- Drainage Insulation BoardTyvek Stuccowrap/Equal
- Drainage Mat

Xi-Textured Acrylic Finish Coat

Woven Wire Lath
Plastic Lath
Per Specifications

Code Compliant Building Paper By Others

DISCLAIMER: FACADESXi details are recommendations that should be used for guidance only. There may be equivalent means of installation that are not shown in FACADESXi assembly details. All FACADESXi products shall be installed in accordance with FACADESXi product datasheets and all applicable building codes and industry standard practices. The design, engineering and final details incorporating any FACADESXi product are the sole responsibility of the project design professional. FACADESXi is not responsible for determining the acceptability and/or applicability of any FACADESXi product or detail for any specific project or condition. FACADESXi assembly details incorporating any facADESXi product are the sole responsibility of the project design professional. FACADESXi is not responsible for determining the acceptability and/or applicability of any FACADESXi product or detail for any specific project or condition. FACADESXi claims all liability for improper installation, workmanship,or design by a third-party. EXCEPT FOR ANY EXPRESS REPRESENTATIONS AND WARRANTIES BY FACADESXi, ALL IMPLIED WARRANTIES OF ANY KIND, INCLUDING BUT NOT LIMITED TO WARRANTIES OF MERCHANTABILITY OR FITNESS FOR A PARTICULAR PURPOSE OR COMPLIANCE WITH LAWS OR GOVERNMENT RULES OR REGULATIONS APPLICABLE TO THE PROJECT, ARE HEREBY DISCLAIMED. FACADESXi's website should always be consulted for the latest version of any details and/or product information. Contact FACADESXi for any technical assistance.